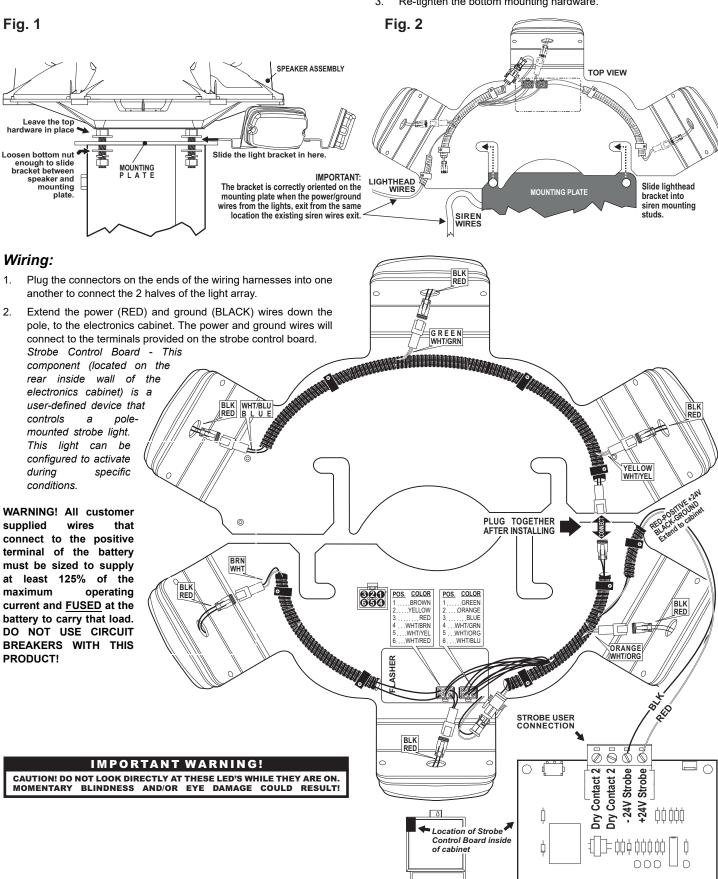

## Installation:

- Loosen the mounting bolts under the mounting plate, below the speaker assembly, (Fig. 1). Do not loosen the leveling bolts above the mounting plate.
- Install the bracket with the power/ground wires first. Line the power/ ground wires up with the existing siren wires. Slide the bracket into the space between the mounting plate and the speaker assembly. Push the bracket in and then over to lock it into place (Figs 1 & 2).

**Strobe Control Board** 

Re-tighten the bottom mounting hardware.

CABINET