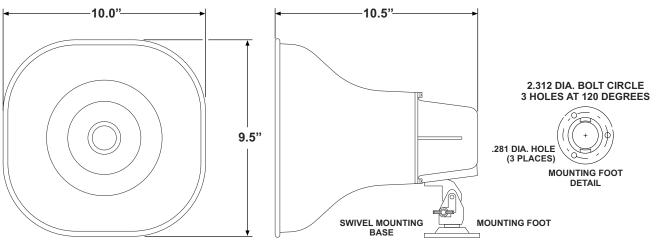

### **INSTALLATION**

The WS30T comes with a swivel mounting base that allows for vertical and horizontal positioning with a single adjustment.

Determine the location of the speaker and mount the speaker. Use the mounting foot detail below, for either screws or strapping.

#### **Dimensions**

Height: 10.0" (25.4 cm)
Width: 9.5" (24.1 cm)
Depth: 10.5" (26.7 cm)
Weight: 7.0 lbs. (3.2 kg)
Finish: Grey, baked epoxy

Dispersion: 100°